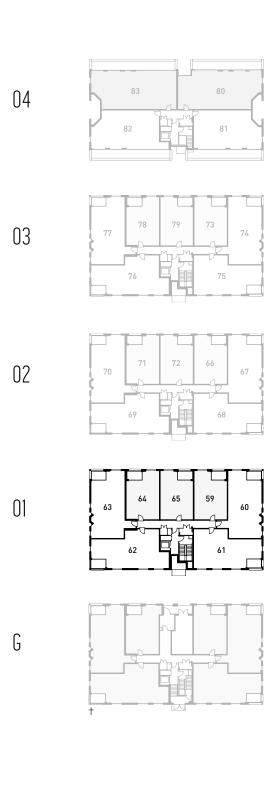

## DEVELOPMENT LAYOUT

#### FIRST FLOOR

1 BEDROOM APARTMENTS
Apartments 59, 64 & 65
2 BEDROOM APARTMENTS
Apartments 60, 61, 62
& 63