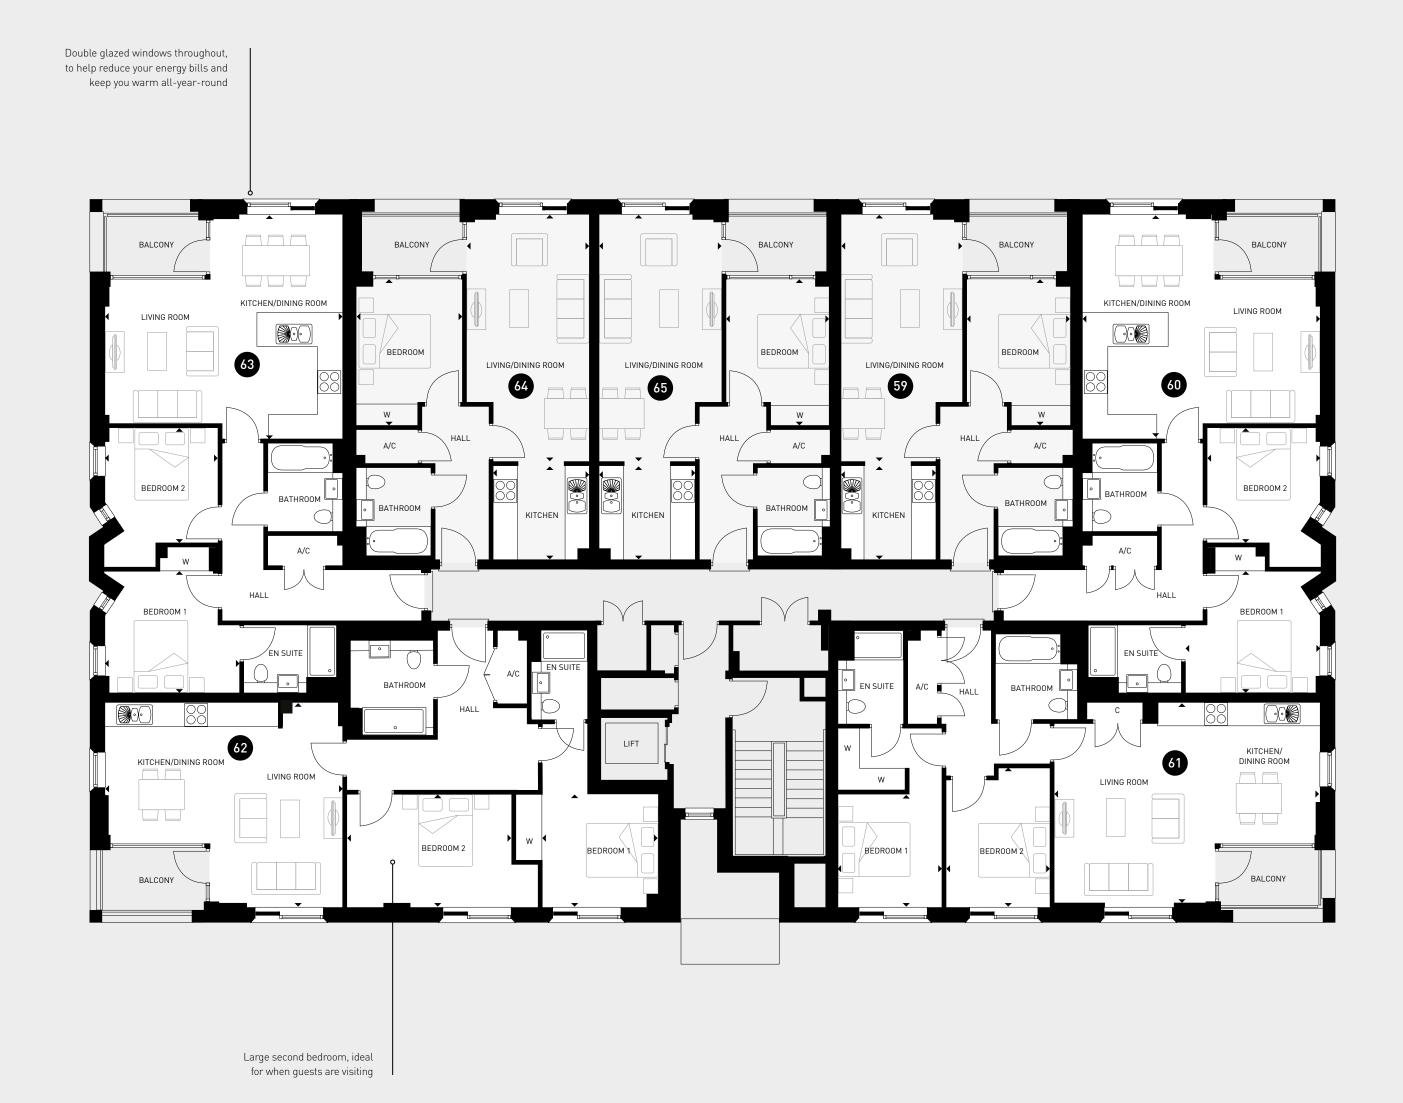

## APARTMENTS 59, 64 & 65 APARTMENT 62

Kitchen 2512mm x 2465mm 8'3" x 8'1" Living/Dining Room 6515mm° x 3221mm° 21'4"° x 10'7"° Bedroom

Kitchen/Dining/Living Room 6300mm° x 5369mm° 20'8"° x 17'7"° Bedroom 1 3035mm x 2974mm 9'11" x 9'9" Bedroom 2 3874mm\* x 2721mm\* 12'9"\* x 8'11"\* 4382mm x 2977mm 14'5" x 9'9"

## APARTMENTS 63

Kitchen/Dining/Living Room 6236mm° x 5921mm° 20'5"° x 19'5"° 6350mm° x 5890mm° 20'10"° x 19'4"°

Bedroom 1 3770mm\* x 3542mm\* 12'4"\* x 11'7"\* 3843mm° x 3646mm° 12'7"° x 11'8"° Bedroom 2 3202mm x 3046mm 10'6" x 10'0" 3152mm x 3054mm 10'4" x 10'0"

## APARTMENT 61

APARTMENT 60

Bedroom 1

Bedroom 2

Kitchen/Dining/Living Room

Kitchen/Dining/Living Room 7019mm° x 5225mm° 23′0″° x 17′2″°

Bedroom 1 2964mm x 2769mm 9'9" x 9'1"

Bedroom 2

3667mm° x 2759mm° 12'0"° x 9'1"°

### Key

| A/C    | Airing cupboard        |
|--------|------------------------|
| С      | Cupboard               |
| W      | Wardrobe               |
| •      | Maximum dimensions     |
|        | One bedroom apartments |
| $\Box$ | Two hedroom anartments |

<sup>&</sup>lt;sup>†</sup>Ground floor apartments are Shared Ownership

### Kitchen 2512mm x 2465mm 8'3" x 8'1" 6300mm\* x 5369mm\* 20'8"\* x 17'7"\* Living/Dining Room 6515mm° x 3221mm° 21'4"° x 10'7