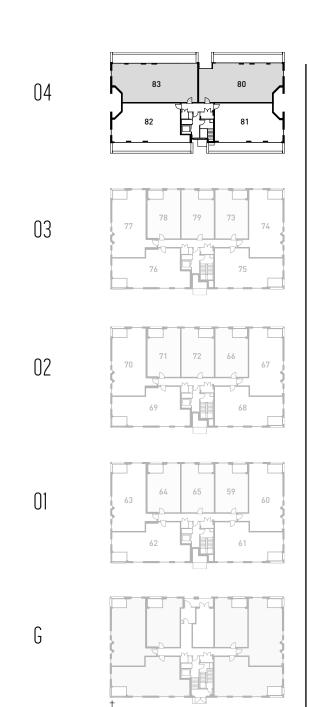

## DEVELOPMENT LAYOUT

#### FIRST FLOOR

1 BEDROOM APARTMENTS
Apartments 59, 64 & 65
2 BEDROOM APARTMENTS
Apartments 60, 61, 62
& 63

#### SECOND FLOOR

1 BEDROOM APARTMENTS
Apartments 66,71 & 72
2 BEDROOM APARTMENTS
Apartments 67, 68, 69
& 70

#### THIRD FLOOR

1 BEDROOM APARTMENTS
Apartments 73,78 & 79
2 BEDROOM APARTMENTS
Apartments 74, 75, 76
& 77

### FOURTH FLOOR

2 BEDROOM PENTHOUSES Apartments 81 & 82 3 BEDROOM PENTHOUSES Apartments 80 & 83