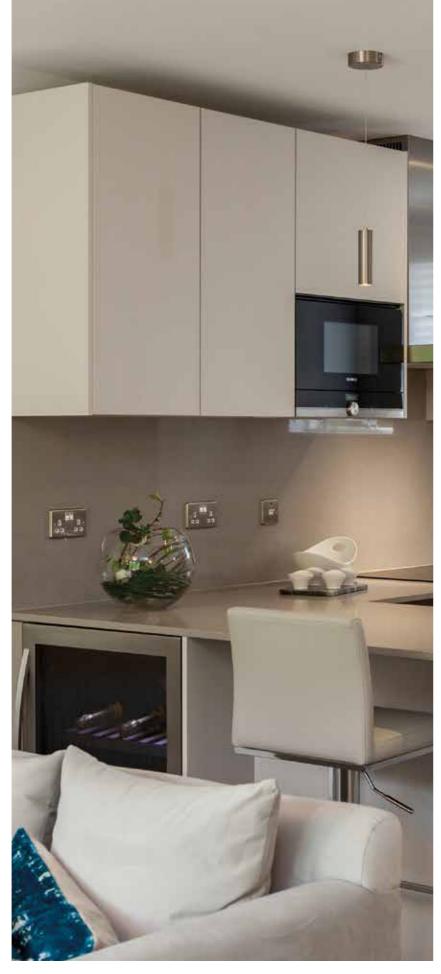

#### KITCHENS

A fully fitted luxury kitchen combines attention to detail with the highest quality materials and finishes:

- Nobilia kitchen with Silestone worktops and splashbacks
- Brushed steel Siemens fan assisted single oven to 1 & 2 bedroom apartments
- Brushed steel Siemens fan assisted single oven and microwave oven to 3 bedroom apartments
- Four-ring ceramic induction hob and feature chimney hood
- Siemens fully integrated fridge freezer and dishwasher
- Soft close doors and drawers
- Low energy LED lighting under wall units
- Leisure rangemaster sink with Hansgrohe block mixer taps
- Wine cooler to 3 bedroom apartments

The built-in appliances ensure your everyday essentials are tucked away and help to create a sense of light and space in the kitchen. The spacious bathroom boasts sleek fixtures and fittings - from the heated towel rails to the beautiful tiling, this is a place you'll want to relax and unwind in.