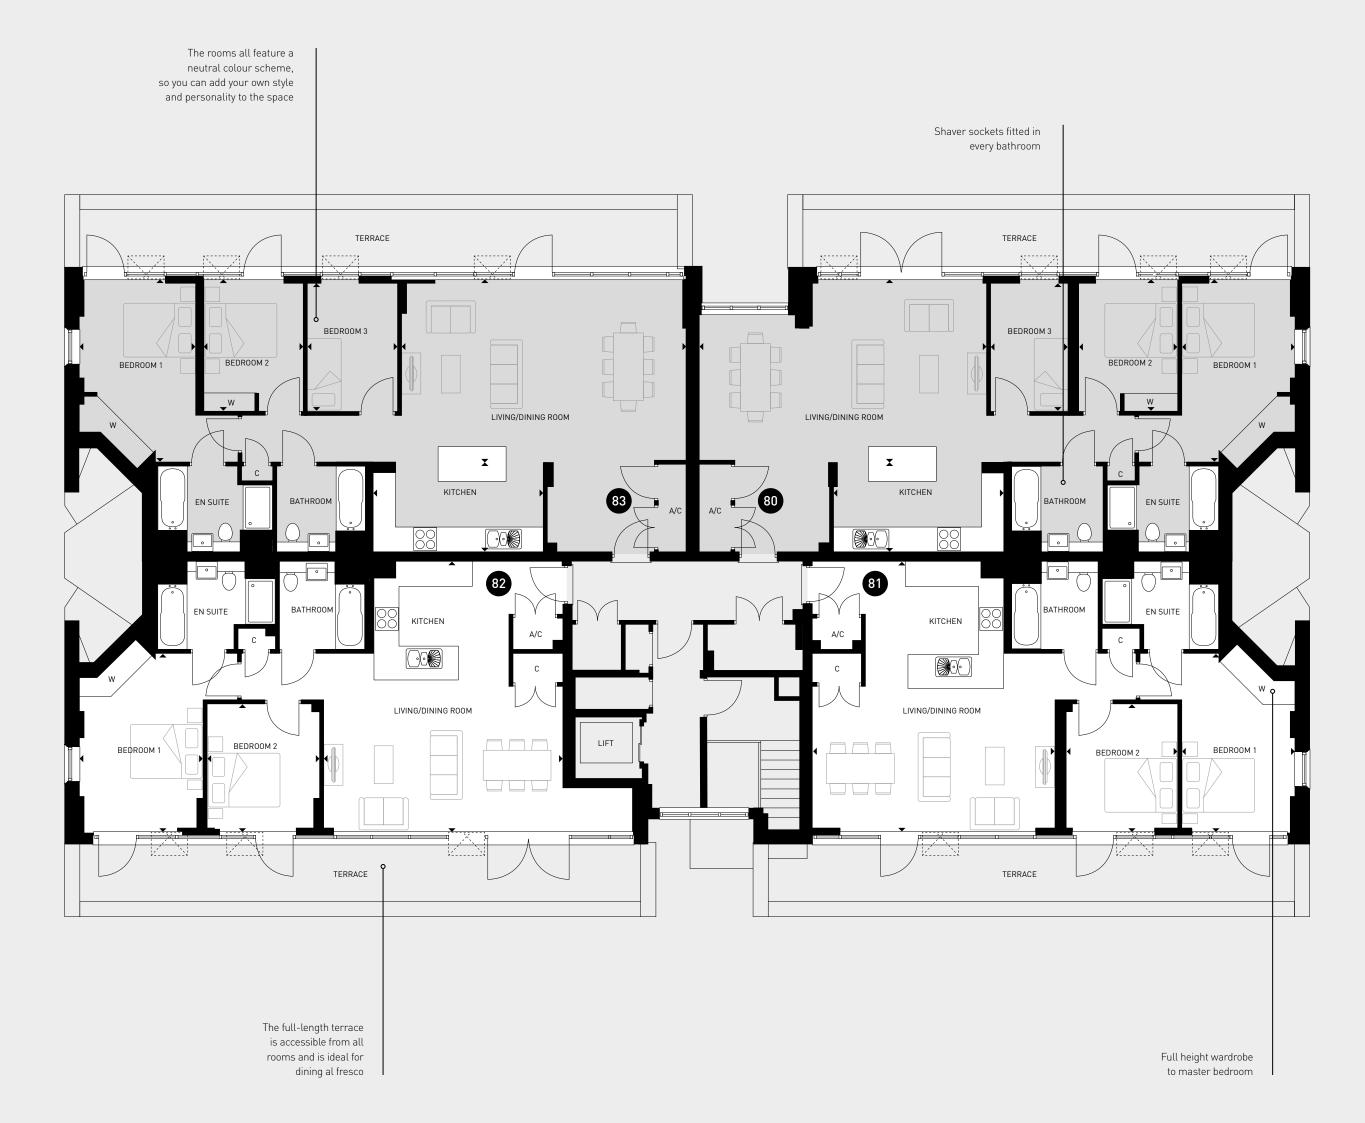

## PENTHOUSE 80

Kitchen 4500mm° x 2333mm 14'9"° x 7'8"

Living/Dining Room

Bedroom 1

Bedroom 2 3478mm x 2604mm 11'5" x 8'7"

Bedroom 3 3379mm x 2030mm 11'1" x 6'8"

## PENTHOUSE 81

Kitchen/Living/Dining Room 7104mm\* x 6370mm\* 23'4"\* x 20'11"\* 4819mm\* x 3062mm\* 15'10"\* x 10'1"\*

Bedroom 1 4716mm° x 3021mm° 15'6"° x 9'11"°

Bedroom 2 3379mm x 2914mm 11'1" x 9'7"

## PENTHOUSE 82

Kitchen/Living/Dining Room 7094mm° x 6279mm° 23'3"° x 20'7"°

Bedroom 1 7570mm° x 4822mm° 24'10"° x 15'10"° 4707mm° x 3237mm 15'5"° x 10'7"

Bedroom 2 4821mm\* x 2992mm\* 15'10"\* x 9'10"\* 3365mm x 2999mm 11'0" x 9'10"

## PENTHOUSE 83

4500mm x 2333mm 14'9" x 7'8"

Living/Dining Room 7574mm x 4826mm 24'10" x 15'10"

Bedroom 1

Bedroom 2 3455mm x 2634mm 11'4" x 8'8"

Bedroom 3

3455mm x 2404mm 11'4" x 7'11"

A/C Airing cupboard
C Cupboard
W Wardrobe

Maximum dimensions

<sup>†</sup>Ground floor apartments are Shared Ownership

### FOURTH FLOOR

2 BEDROOM PENTHOUSES Apartments 81 & 82 3 BEDROOM PENTHOUSES Apartments 80 & 83