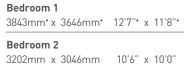

## APARTMENTS 66, 71 & 72 APARTMENT 69

| Kitchen/Di | ning/Living | Room |
|------------|-------------|------|
|            |             |      |

| 9'11" x 9'9" |
|--------------|
|              |

## 3874mm\* x 2721mm\* 12'9"\* x 8'11"\* 4382mm x 2977mm 14'5" x 9'9"

## APARTMENTS 70

| Kitchen | /Dii | ning/Living | Room    |  |
|---------|------|-------------|---------|--|
| / 0 = 0 |      | F000        | 0014011 |  |

| 19'5"• | 6350mm° x 5890mm° 20'10"° x 19'4"° |  |
|--------|------------------------------------|--|
|        | Bedroom 1                          |  |

| 3770mm° x 3542mm° | 12'4"• | Χ | 11'7 |
|-------------------|--------|---|------|
| Bedroom 2         |        |   |      |

## APARTMENT 68

### Kitchen/Dining/Living Room

| 7019mm° x 5225mm | n° 23′0″° x 17′2″° |
|------------------|--------------------|
|                  |                    |

2964mm x 2769mm 9'9" x 9'1"

#### Key

| С | Airing cupboard |  |
|---|-----------------|--|
|   | Cuphoard        |  |

| W | Wardrobe               |
|---|------------------------|
| • | Maximum dimensions     |
|   | One bedroom apartments |

<sup>&</sup>lt;sup>†</sup>Ground floor apartments are Shared Ownership

#### SECOND FLOOR

1 BEDROOM APARTMENTS
Apartments 66,71 & 72
2 BEDROOM APARTMENTS
Apartments 67, 68, 69
& 70