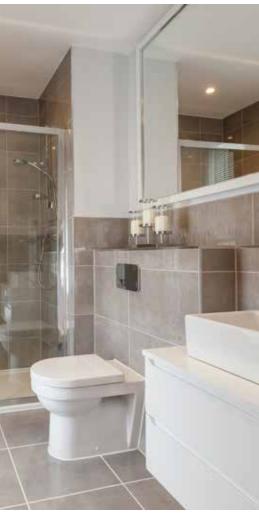

### BATHROOM, EN SUITE AND CLOAKROOM

- Contemporary white Villeroy & Boch sanitaryware and vanity units
- Hansgrohe taps
- Full height Porcelanosa tiling to the bath and shower enclosure
- Ceramic floor tiling
- Vogue Focus chrome towel rail to bathroom and en suite
- Shaver sockets fitted in all bathrooms and en suites