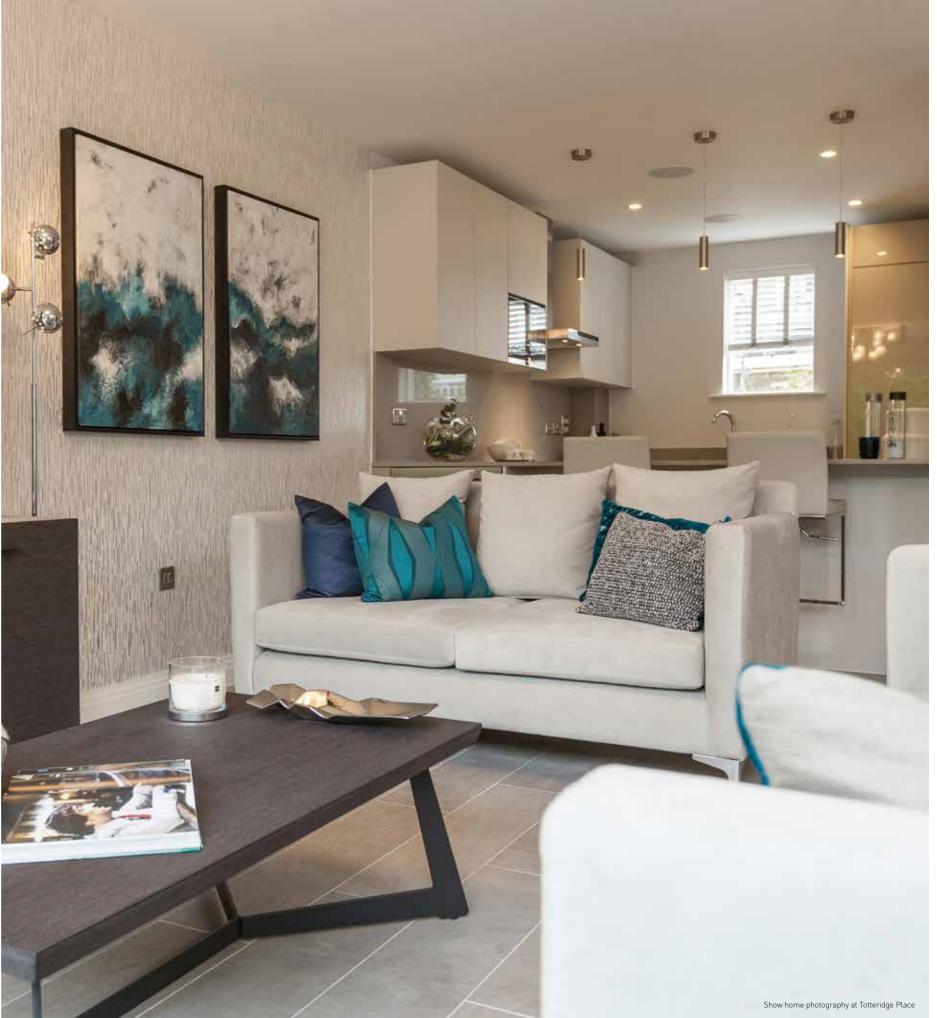

## OPEN UP TO CONTEMPORARY LIVING

Step inside your new home and surround yourself with luxury. Every aspect has been finished to the highest specification.

The neutral décor gives a clean and fresh finish to the apartments and leaves space for you to add a splash of your own personality.

The built-in appliances ensure your everyday essentials are tucked away and help to create a sense of light and space in the kitchen. The spacious bathroom boasts sleek fixtures and fittings - from the heated towel rails to the beautiful tiling, this is a place you'll want to relax and unwind in.

What's more, the addition of a Sonos sound system makes entertaining a pleasure. Each apartment includes flooring throughout and comes with a parking space in the underground car park. There is also a concierge service located in Highbrook House, designed to help your daily life run more smoothly.