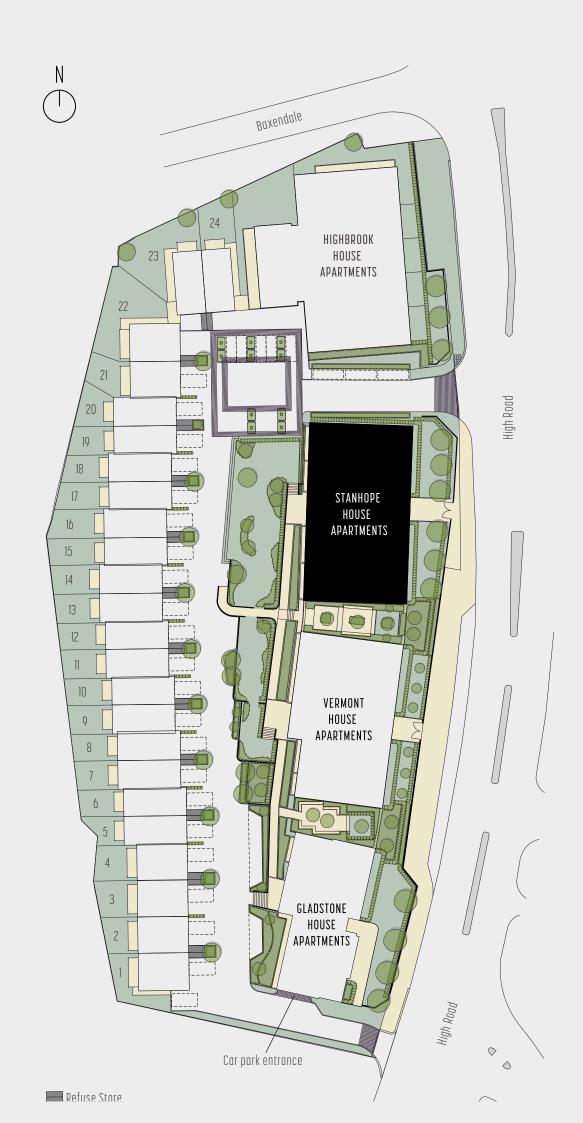

## DEVELOPMENT LAYOUT

#### FIRST FLOOR

1 BEDROOM APARTMENTS
Apartments 59, 64 & 65
2 BEDROOM APARTMENTS
Apartments 60, 61, 62
& 63

#### SECOND FLOOR

1 BEDROOM APARTMENTS
Apartments 66,71 & 72
2 BEDROOM APARTMENTS
Apartments 67, 68, 69
& 70

#### THIRD FLOOR

1 BEDROOM APARTMENTS
Apartments 73,78 & 79
2 BEDROOM APARTMENTS
Apartments 74, 75, 76
& 77

### FOURTH FLOOR

2 BEDROOM PENTHOUSES Apartments 81 & 82 3 BEDROOM PENTHOUSES Apartments 80 & 83