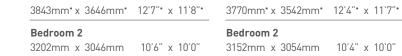

## APARTMENTS 63

Kitchen/Dining/Living Room 6236mm° x 5921mm° 20'5"° x 19'5"° 6350mm° x 5890mm° 20'10"° x 19'4"°

Bedroom 1 3770mm\* x 3542mm\* 12'4"\* x 11'7"\* 3843mm° x 3646mm° 12'7"° x 11'8"° Bedroom 2 3202mm x 3046mm 10'6" x 10'0" 3152mm x 3054mm 10'4" x 10'0"

## 3202mm x 3046mm 10'6" x 10'0" 3152mm x 3054mm 10'4" x 10'0"