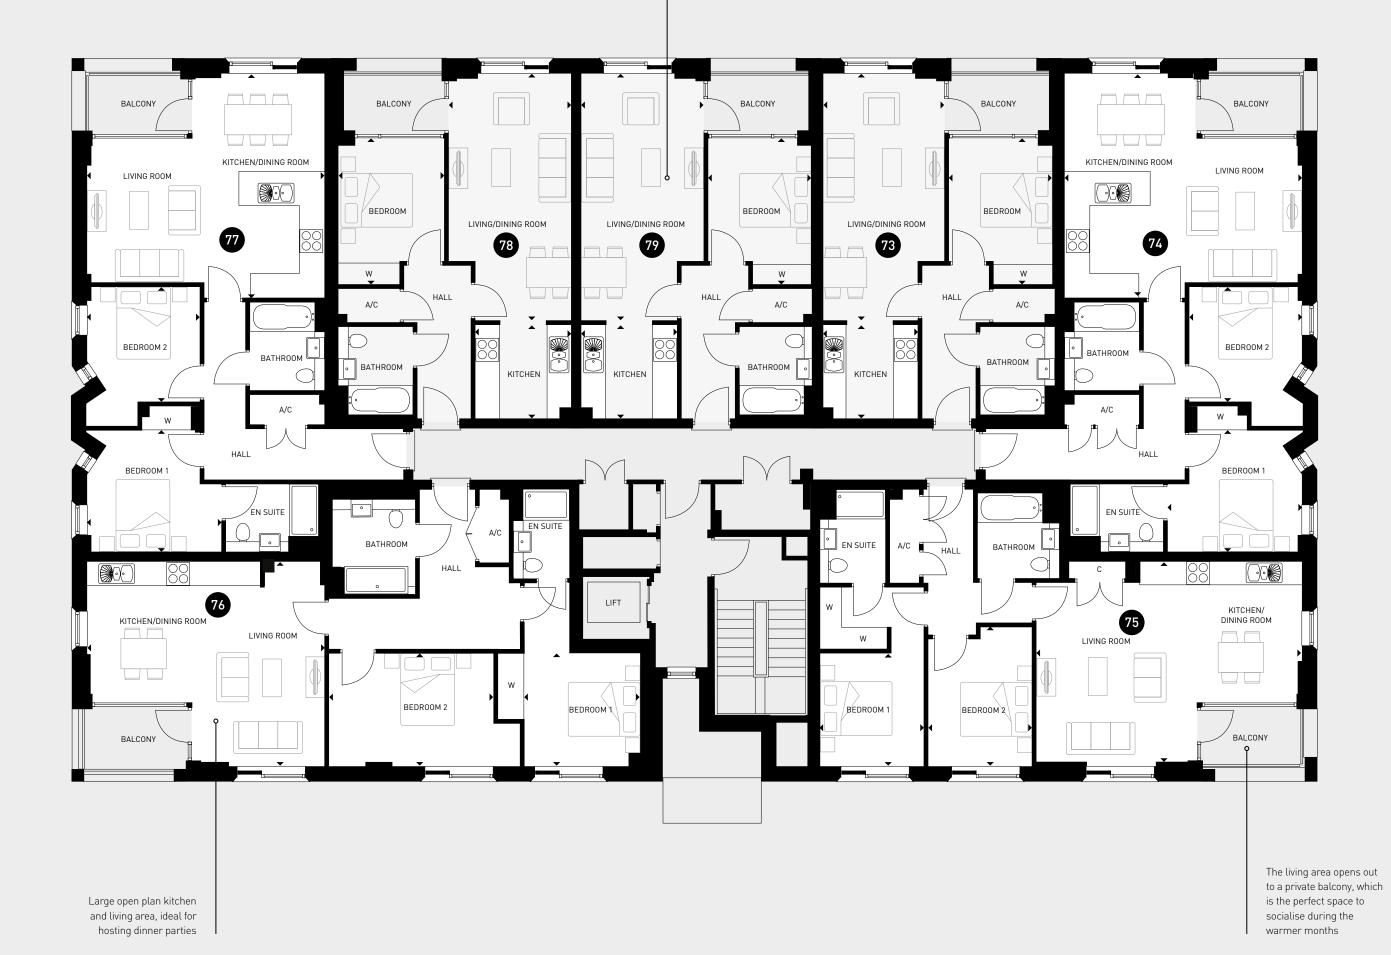

## APARTMENTS 73, 78 & 79 APARTMENT 76

### Kitchen 2512mm x 2465m Living/Dining Roo

## Bedroom

# APARTMENT 74

| Kitchen/Dir | ning/Living | Room   |   |       |
|-------------|-------------|--------|---|-------|
| 6236mm° x   | 5921mm°     | 20'5"• | Χ | 19'5" |
| Bedroom 1   |             |        |   |       |

Bedroom 2

3667mm° x 2759mm° 12'0"° x 9'1"°

|    |             | Kitchen/Dining/Living | Room            |
|----|-------------|-----------------------|-----------------|
| mm | 8'3" x 8'1" | 6300mm° x 5369mm°     | 20'8"° x 17'7"° |
| om |             | Bedroom 1             |                 |

6515mm\* x 3221mm\* 21'4"\* x 10'7"\* 3035mm x 2974mm 9'11" x 9'9" Bedroom 2

3874mm\* x 2721mm\* 12'9"\* x 8'11"\* 4382mm x 2977mm 14'5" x 9'9"

## APARTMENTS 77

## Kitchen/Dining/Living Room 6350mm\* x 5890mm\* 20'10"\* x 19'4"\*

| Bedroom 1 |         |        |   |       |
|-----------|---------|--------|---|-------|
| 3770mm° x | 3542mm* | 12'4"• | Χ | 11'7" |

## APARTMENT 75

| Kitchen/Dining/Living | Room   |   |        |
|-----------------------|--------|---|--------|
| 7019mm° x 5225mm°     | 23'0"• | Χ | 17'2"• |

## 2964mm x 2769mm 9'9" x 9'1"

#### Key

| A/C    | Airing cupboard        |
|--------|------------------------|
| С      | Cupboard               |
| W      | Wardrobe               |
| •      | Maximum dimensions     |
|        | One bedroom apartments |
| $\Box$ | Two hadroom anartments |

<sup>&</sup>lt;sup>†</sup>Ground floor apartments are Shared Ownership

The efficient central heating and quality insulation will keep your energy bills to a minimum